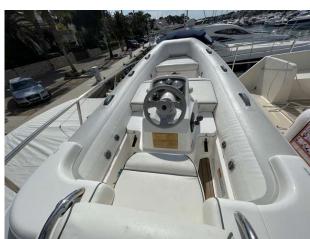

# 2008 Williams Turbojet 385 14,950 VAT Paid

2008 Williams 385 TurboJet with Webber 100hp engine. 155 engine hours. Ready to go. Cala D'Or Mallorca.

For more information please contact Boats.co.uk on +44 (0)1702 258885 or email: sales@boats.co.uk

### **Specification**

Stock number: FB012

Manufacturer: Williams

Model: Turbojet 385

Year: 2008

Price: 

14,950 VAT Paid

Location: Boats.co.uk, Cala d'Or,

Mallorca, Spain

**Dimensions** 

 LOA:
 3.3 m - 10ft 10in

 Beam:
 1.72 m - 5ft 8in

 Displacement:
 325 kgs

Construction

Hull Construction: GRP
Hull Type: Sports

Engine(s)

Engine Mfr: Weber 850MPE 100HP

Fuel: Petrol
No of Engines: 1
Engine Hours: 155
Engine Power (HP): 100