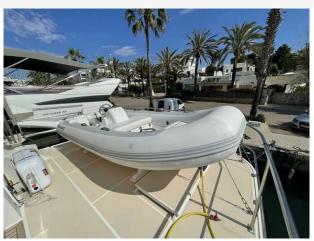

# 2008 Williams Turbojet 385 14,950 VAT Paid

2008 Williams 385 TurboJet with Webber 100hp engine. 155 engine hours. Ready to go. Cala D'Or Mallorca.

For more information please contact Boats.co.uk on +44 (0)1702 258885 or email: sales@boats.co.uk

### **Specification**

Stock number: FB012

Manufacturer: Williams

Model: Turbojet 385

Year: 2008

Price: 

14,950 VAT Paid

Location: Boats.co.uk, Cala d'Or,

Mallorca, Spain

**Dimensions** 

 LOA:
 3.3 m - 10ft 10in

 Beam:
 1.72 m - 5ft 8in

 Displacement:
 325 kgs

Construction

Hull Construction: GRP
Hull Type: Sports

Engine(s)

Engine Mfr: Weber 850MPE 100HP

Fuel: Petrol
No of Engines: 1
Engine Hours: 155
Engine Power (HP): 100