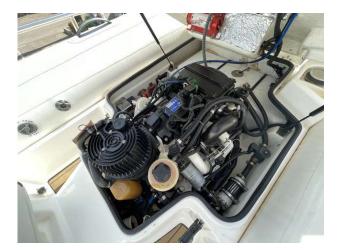

Engine Mfr: Weber 850MPE 100HP

Fuel: Petrol
No of Engines: 1
Engine Hours: 155
Engine Power (HP): 100