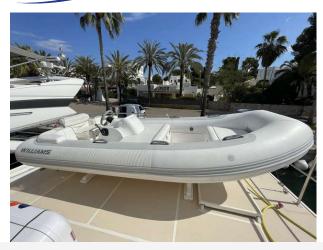

# 2008 Williams Turbojet 385 14,950 VAT Paid

2008 Williams 385 TurboJet with Webber 100hp engine. 155 engine hours. Ready to go. Cala D'Or Mallorca.

For more information please contact Boats.co.uk on +44 (0)1702 258885 or email: sales@boats.co.uk

### **Specification**

Stock number: FB012

Manufacturer: Williams

Model: Turbojet 385

Year: 2008

Price: 

14,950 VAT Paid

Location: Boats.co.uk, Cala d'Or,

Mallorca, Spain

**Dimensions** 

 LOA:
 3.3 m - 10ft 10in

 Beam:
 1.72 m - 5ft 8in

 Displacement:
 325 kgs

Construction

Hull Construction: GRP
Hull Type: Sports

Engine(s)