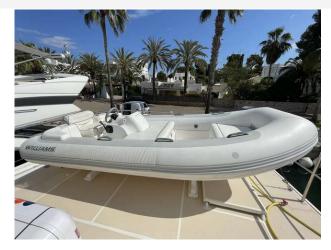

# 2008 Williams Turbojet 385 14,950 VAT Paid

2008 Williams 385 TurboJet with Webber 100hp engine. 155 engine hours. Ready to go. Cala D'Or Mallorca.

For more information please contact Boats.co.uk on +44 (0)1702 258885 or email: sales@boats.co.uk

### **Specification**

Stock number: FB012

Manufacturer: Williams

Model: Turbojet 385

Year: 2008

Price: 

14,950 VAT Paid

Location: Boats.co.uk, Cala d'Or,

Mallorca, Spain

**Dimensions** 

 LOA:
 3.3 m - 10ft 10in

 Beam:
 1.72 m - 5ft 8in

 Displacement:
 325 kgs

Construction

Hull Construction: GRP
Hull Type: Sports

Engine(s)