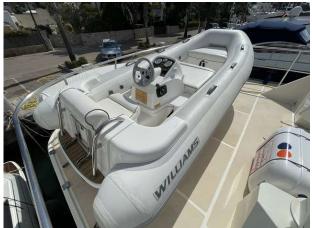

# 2008 Williams Turbojet 385 14,950 VAT Paid

2008 Williams 385 TurboJet with Webber 100hp engine. 155 engine hours. Ready to go. Cala D'Or Mallorca.

For more information please contact Boats.co.uk on +44 (0)1702 258885 or email: sales@boats.co.uk

### **Specification**

Stock number: FB012

Manufacturer: Williams

Model: Turbojet 385

Year: 2008

Price: 

14,950 VAT Paid

Location: Boats.co.uk, Cala d'Or,

Mallorca, Spain

**Dimensions** 

 LOA:
 3.3 m - 10ft 10in

 Beam:
 1.72 m - 5ft 8in

 Displacement:
 325 kgs

Construction

Hull Construction: GRP
Hull Type: Sports

Engine(s)