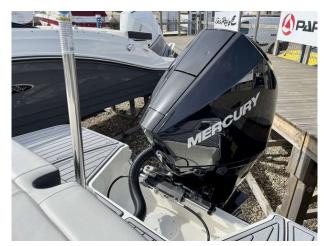

LOA: 7.24 m - 23ft 9in
Displacement: 1370 kgs

Engine(s)

Engine Mfr: Mercury Outboard 200HP Four Str

Fuel: Petrol
No of Engines: 1
Engine Power (HP): 200