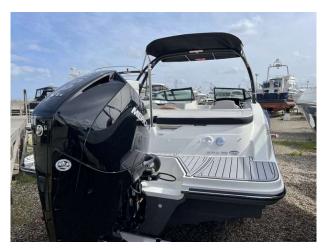

## 2023 Sea Ray 210 SPOe £87,726 VAT Included

2023 NEW SEA RAY 210 SPOe fitted with a single Mercury 200hp outboard - Options to include Steel grey hull I Stone upholstery I Captain's package I Elevation Package I Sea Deck Cockpit & Platform in Grey I Transom shower I Blue Led Lights I Mercury active trim I Simrad 9" Vessel View. This NEW STOCK boat comes with full warranty. Part exchanges are welcomed and encouraged. Finance plans too & all supported by our 24/7 triple-award winning customer support team. For more information or to arrange a viewing please contact BOATS.CO.UK on 01702258885 or Email Sales@boats.co.uk For more information please call Boats.co.uk on 01702 258885 or email sales@boats.co.uk

LOA: 7.24 m - 23ft 9in
Displacement: 1370 kgs

Engine(s)

Engine Mfr: Mercury Outboard 200HP Four Str

Fuel: Petrol
No of Engines: 1
Engine Power (HP): 200