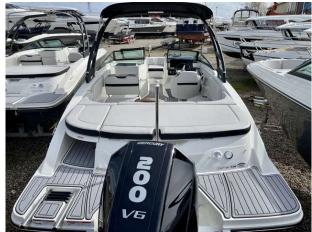

## 2023 Sea Ray 210 SPOe £87,726 VAT Included

2023 NEW SEA RAY 210 SPOe fitted with a single Mercury 200hp outboard - Options to include Steel grey hull I Stone upholstery I Captain's package I Elevation Package I Sea Deck Cockpit & Platform in Grey I Transom shower I Blue Led Lights I Mercury active trim I Simrad 9" Vessel View. This NEW STOCK boat comes with full warranty. Part exchanges are welcomed and encouraged. Finance plans too & all supported by our 24/7 triple-award winning customer support team. For more information or to arrange a viewing please contact BOATS.CO.UK on 01702258885 or Email Sales@boats.co.uk For more information please call Boats.co.uk on 01702 258885 or email sales@boats.co.uk

LOA: 7.24 m - 23ft 9in
Displacement: 1370 kgs

Engine(s)

Engine Mfr: Mercury Outboard 200HP Four Str

Fuel: Petrol
No of Engines: 1
Engine Power (HP): 200