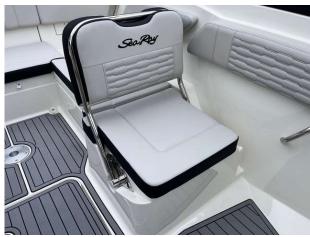

## 2023 Sea Ray 210 SPXE £83,443 VAT UK TAX paid

NEW 2023 NEW SEA RAY 210 SPXE fitted with a single Mercruiser 4.5L MPI (250hp) inboard petrol - Options to include Steel Grey Hull | Stone Upholstery | Captains Package | Elevation Package | Canvas Enclose Package | Sea Deck Cockpit & Platform in Grey | Submersible swim platform | Mooring cover in Black | LED light in Blue | Transom Shower | Simrad 9" Vessel View |