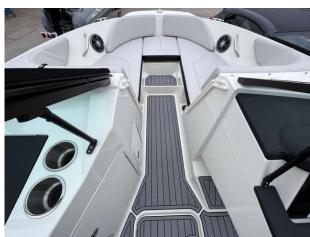

## 2023 Sea Ray 210 SPXE £83,443 VAT UK TAX paid

NEW 2023 NEW SEA RAY 210 SPXE fitted with a single Mercruiser 4.5L MPI (250hp) inboard petrol - Options to include Steel Grey Hull | Stone Upholstery | Captains Package | Elevation Package | Canvas Enclose Package | Sea Deck Cockpit & Platform in Grey | Submersible swim platform | Mooring cover in Black | LED light in Blue | Transom Shower | Simrad 9" Vessel View |

#### Highlights

- New Boat!
- Captains Package
- Elevation Package!
- Submersible swim platform

# **Navigation Equipment General Equipment** Horn Fire extinguisher Covers - Bow civer in Black Cocpit cover in Black **Electrical Equipment** Bathing platform - Intergrated into the hull with Bilge pump non slip **Cockpit Table Bathing ladder** Cleats **Cup holders**