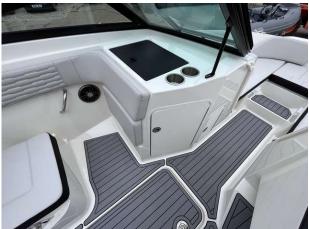

## 2023 Sea Ray 210 SPXE £83,443 VAT UK TAX paid

NEW 2023 NEW SEA RAY 210 SPXE fitted with a single Mercruiser 4.5L MPI (250hp) inboard petrol - Options to include Steel Grey Hull | Stone Upholstery | Captains Package | Elevation Package | Canvas Enclose Package | Sea Deck Cockpit & Platform in Grey | Submersible swim platform | Mooring cover in Black | LED light in Blue | Transom Shower | Simrad 9" Vessel View |

#### Highlights

- New Boat!
- Captains Package
- Elevation Package!
- Submersible swim platform

# **Navigation Equipment General Equipment** Horn Fire extinguisher Covers - Bow civer in Black Cocpit cover in Black **Electrical Equipment** Bathing platform - Intergrated into the hull with Bilge pump non slip **Cockpit Table Bathing ladder** Cleats **Cup holders**