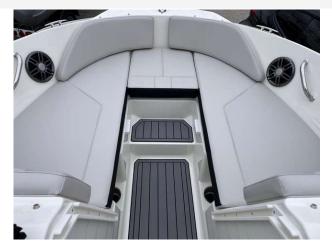

## 2023 Sea Ray 210 SPXE £83,443 VAT UK TAX paid

NEW 2023 NEW SEA RAY 210 SPXE fitted with a single Mercruiser 4.5L MPI (250hp) inboard petrol - Options to include Steel Grey Hull | Stone Upholstery | Captains Package | Elevation Package | Canvas Enclose Package | Sea Deck Cockpit & Platform in Grey | Submersible swim platform | Mooring cover in Black | LED light in Blue | Transom Shower | Simrad 9" Vessel View |

#### Highlights

- New Boat!
- Captains Package
- Elevation Package!
- Submersible swim platform

# **Navigation Equipment General Equipment** Horn Fire extinguisher Covers - Bow civer in Black Cocpit cover in Black **Electrical Equipment** Bathing platform - Intergrated into the hull with Bilge pump non slip **Cockpit Table Bathing ladder** Cleats **Cup holders**