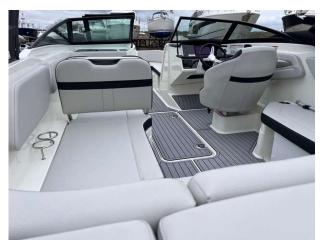

Sleek, stylish and sporty, the SPXE 210 truly stands out. Whether you and your family prefer to relax or be active, the SPXE 210 offers the amenities to make your moments exceptional. From a spacious interior for comfortable lounging to optional packages for additional convenience or watersports activities, it's the perfect boat for making memories in style. Available with sterndrive or outboard propulsion.

# **Navigation Equipment General Equipment** Horn Fire extinguisher Covers - Bow civer in Black Cocpit cover in Black **Electrical Equipment** Bathing platform - Intergrated into the hull with Bilge pump non slip **Cockpit Table Bathing ladder** Cleats **Cup holders**