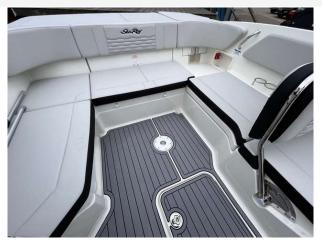

## 2023 Sea Ray 210 SPXE £83,443 VAT UK TAX paid

NEW 2023 NEW SEA RAY 210 SPXE fitted with a single Mercruiser 4.5L MPI (250hp) inboard petrol - Options to include Steel Grey Hull | Stone Upholstery | Captains Package | Elevation Package | Canvas Enclose Package | Sea Deck Cockpit & Platform in Grey | Submersible swim platform | Mooring cover in Black | LED light in Blue | Transom Shower | Simrad 9" Vessel View |

# **Navigation Equipment General Equipment** Horn Fire extinguisher Covers - Bow civer in Black Cocpit cover in Black **Electrical Equipment** Bathing platform - Intergrated into the hull with Bilge pump non slip **Cockpit Table Bathing ladder** Cleats **Cup holders**