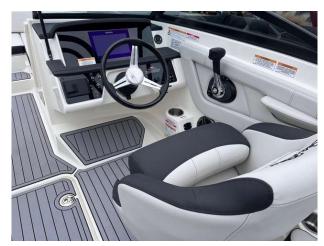

# **Navigation Equipment General Equipment** Horn Fire extinguisher Covers - Bow civer in Black Cocpit cover in Black **Electrical Equipment** Bathing platform - Intergrated into the hull with Bilge pump non slip **Cockpit Table Bathing ladder** Cleats **Cup holders**