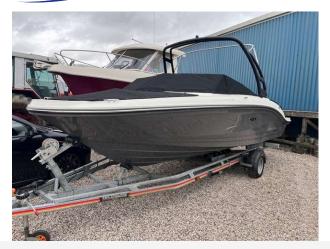

## 2023 Sea Ray 210 SPXE £83,443 VAT UK TAX paid

NEW 2023 NEW SEA RAY 210 SPXE fitted with a single Mercruiser 4.5L MPI (250hp) inboard petrol - Options to include Steel Grey Hull | Stone Upholstery | Captains Package | Elevation Package | Canvas Enclose Package | Sea Deck Cockpit & Platform in Grey | Submersible swim platform | Mooring cover in Black | LED light in Blue | Transom Shower | Simrad 9" Vessel View |

Sleek, stylish and sporty, the SPXE 210 truly stands out. Whether you and your family prefer to relax or be active, the SPXE 210 offers the amenities to make your moments exceptional. From a spacious interior for comfortable lounging to optional packages for additional convenience or watersports activities, it's the perfect boat for making memories in style. Available with sterndrive or outboard propulsion.

#### Highlights

- New Boat!
- Captains Package
- Elevation Package!
- Submersible swim platform