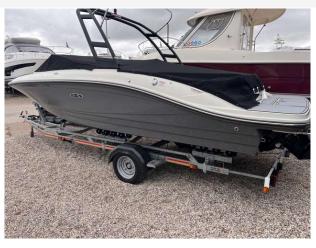

## 2023 Sea Ray 210 SPXE £83,443 VAT UK TAX paid

NEW 2023 NEW SEA RAY 210 SPXE fitted with a single Mercruiser 4.5L MPI (250hp) inboard petrol - Options to include Steel Grey Hull | Stone Upholstery | Captains Package | Elevation Package | Canvas Enclose Package | Sea Deck Cockpit & Platform in Grey | Submersible swim platform | Mooring cover in Black | LED light in Blue | Transom Shower | Simrad 9" Vessel View |

Sleek, stylish and sporty, the SPXE 210 truly stands out. Whether you and your family prefer to relax or be active, the SPXE 210 offers the amenities to make your moments exceptional. From a spacious interior for comfortable lounging to optional packages for additional convenience or watersports activities, it's the perfect boat for making memories in style. Available with sterndrive or outboard propulsion.

LOA: **6.55 m - 21ft 6in**Beam: **2.54 m - 8ft 4in** 

Engine(s)

Engine Mfr: Mercruiser ECT 4.5L MPI Alpha I M

Fuel: Petrol
No of Engines: 1
Engine Power (HP): 250