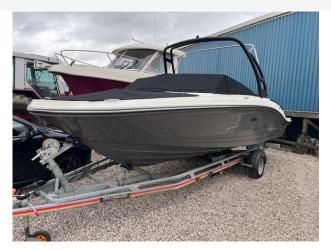

## 2023 Sea Ray 210 SPXE £83,443 VAT UK TAX paid

NEW 2023 NEW SEA RAY 210 SPXE fitted with a single Mercruiser 4.5L MPI (250hp) inboard petrol - Options to include Steel Grey Hull | Stone Upholstery | Captains Package | Elevation Package | Canvas Enclose Package | Sea Deck Cockpit & Platform in Grey | Submersible swim platform | Mooring cover in Black | LED light in Blue | Transom Shower | Simrad 9" Vessel View |

Sleek, stylish and sporty, the SPXE 210 truly stands out. Whether you and your family prefer to relax or be active, the SPXE 210 offers the amenities to make your moments exceptional. From a spacious interior for comfortable lounging to optional packages for additional convenience or watersports activities, it's the perfect boat for making memories in style. Available with sterndrive or outboard propulsion.

#### Highlights

- New Boat!
- Captains Package
- Elevation Package!
- Submersible swim platform