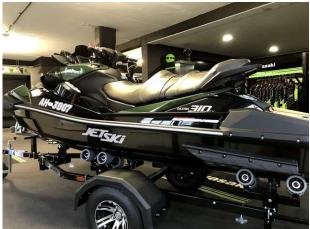

## 2024 Kawasaki Ultra 310 LX £25,099 VAT Included

JUST IN - NEW 2024 KAWASAKI 310LX // This stunning machine is presented in the new colour combination of Ebony / Metallic Gold Sparkle Deep Green.

With latest technology including: rear view camera, bluetooth soundsystem, running LED lights. Experience the thrill of one of the most powerful supercharged personal watercraft in the PWC industry. The all-new, redesigned, Jet Ski Ultra 310 series represents the latest generation of the most iconic name in water-sports. This flagship platform features premium, class-leading features from nose to tail, including creature comforts for all-day fun on the water.

Pictured with Extreme custom trailer which is available for an additional £2,278.64 inc Vat. Call 01702 258885 or email sales@boats.co.uk