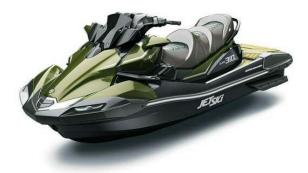

## 2024 Kawasaki Ultra 310 LX £25,099 VAT Included

JUST IN - NEW 2024 KAWASAKI 310LX // This stunning machine is presented in the new colour combination of Ebony / Metallic Gold Sparkle Deep Green.

With latest technology including: rear view camera, bluetooth soundsystem, running LED lights. Experience the thrill of one of the most powerful supercharged personal watercraft in the PWC industry. The all-new, redesigned, Jet Ski Ultra 310 series represents the latest generation of the most iconic name in water-sports. This flagship platform features premium, class-leading features from nose to tail, including creature comforts for all-day fun on the water.

#### Highlights

- NEW 2024 MODEL
- IN STOCK FOR IMMEDIATE
- 310HP SUPERCHARGED
- SEATS 3