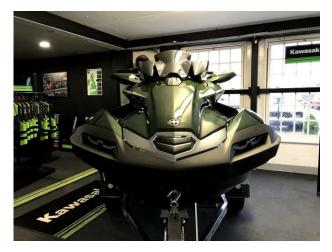

## 2024 Kawasaki Ultra 310 LX £25,099 VAT Included

JUST IN - NEW 2024 KAWASAKI 310LX // This stunning machine is presented in the new colour combination of Ebony / Metallic Gold Sparkle Deep Green.

With latest technology including: rear view camera, bluetooth soundsystem, running LED lights. Experience the thrill of one of the most powerful supercharged personal watercraft in the PWC industry. The all-new, redesigned, Jet Ski Ultra 310 series represents the latest generation of the most iconic name in water-sports. This flagship platform features premium, class-leading features from nose to tail, including creature comforts for all-day fun on the water.

Pictured with Extreme custom trailer which is available for an additional £2,278.64 inc Vat. Call 01702 258885 or email sales@boats.co.uk