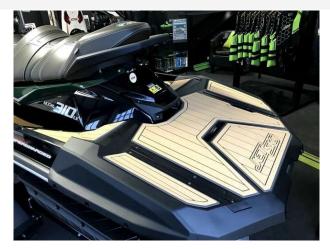

## 2024 Kawasaki Ultra 310 LX £25,099 VAT Included

JUST IN - NEW 2024 KAWASAKI 310LX // This stunning machine is presented in the new colour combination of Ebony / Metallic Gold Sparkle Deep Green.

With latest technology including: rear view camera, bluetooth soundsystem, running LED lights. Experience the thrill of one of the most powerful supercharged personal watercraft in the PWC industry. The all-new, redesigned, Jet Ski Ultra 310 series represents the latest generation of the most iconic name in water-sports. This flagship platform features premium, class-leading features from nose to tail, including creature comforts for all-day fun on the water.

#### Highlights

- NEW 2024 MODEL
- IN STOCK FOR IMMEDIATE
- 310HP SUPERCHARGED
- SEATS 3