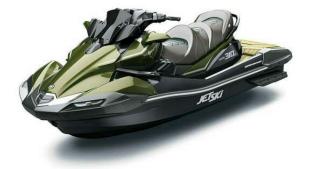

## 2024 Kawasaki Ultra 310 LX £25,099 VAT Included

JUST IN - NEW 2024 KAWASAKI 310LX // This stunning machine is presented in the new colour combination of Ebony / Metallic Gold Sparkle Deep Green.

With latest technology including: rear view camera, bluetooth soundsystem, running LED lights. Experience the thrill of one of the most powerful supercharged personal watercraft in the PWC industry. The all-new, redesigned, Jet Ski Ultra 310 series represents the latest generation of the most iconic name in water-sports. This flagship platform features premium, class-leading features from nose to tail, including creature comforts for all-day fun on the water.

#### Highlights

- NEW 2024 MODEL
- IN STOCK FOR IMMEDIATE
- 310HP SUPERCHARGED
- SEATS 3