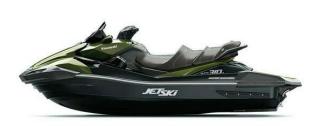

## 2024 Kawasaki Ultra 310 LX £25,099 VAT Included

JUST IN - NEW 2024 KAWASAKI 310LX // This stunning machine is presented in the new colour combination of Ebony / Metallic Gold Sparkle Deep Green.

With latest technology including: rear view camera, bluetooth soundsystem, running LED lights. Experience the thrill of one of the most powerful supercharged personal watercraft in the PWC industry. The all-new, redesigned, Jet Ski Ultra 310 series represents the latest generation of the most iconic name in water-sports. This flagship platform features premium, class-leading features from nose to tail, including creature comforts for all-day fun on the water.