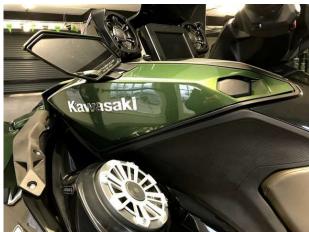

## 2024 Kawasaki Ultra 310 LX £25,099 VAT Included

JUST IN - NEW 2024 KAWASAKI 310LX // This stunning machine is presented in the new colour combination of Ebony / Metallic Gold Sparkle Deep Green.

With latest technology including: rear view camera, bluetooth soundsystem, running LED lights. Experience the thrill of one of the most powerful supercharged personal watercraft in the PWC industry. The all-new, redesigned, Jet Ski Ultra 310 series represents the latest generation of the most iconic name in water-sports. This flagship platform features premium, class-leading features from nose to tail, including creature comforts for all-day fun on the water.