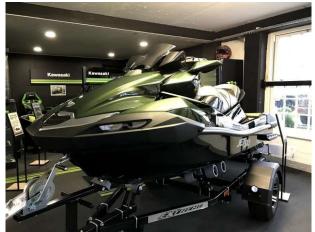

## 2024 Kawasaki Ultra 310 LX £25,099 VAT Included

JUST IN - NEW 2024 KAWASAKI 310LX // This stunning machine is presented in the new colour combination of Ebony / Metallic Gold Sparkle Deep Green.

With latest technology including: rear view camera, bluetooth soundsystem, running LED lights. Experience the thrill of one of the most powerful supercharged personal watercraft in the PWC industry. The all-new, redesigned, Jet Ski Ultra 310 series represents the latest generation of the most iconic name in water-sports. This flagship platform features premium, class-leading features from nose to tail, including creature comforts for all-day fun on the water.

Pictured with Extreme custom trailer which is available for an additional £2,278.64 inc Vat. Call 01702 258885 or email sales@boats.co.uk