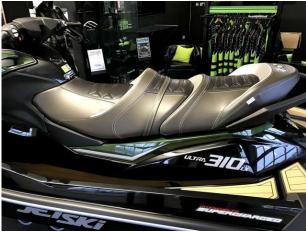

## 2024 Kawasaki Ultra 310 LX £25,099 VAT Included

JUST IN - NEW 2024 KAWASAKI 310LX // This stunning machine is presented in the new colour combination of Ebony / Metallic Gold Sparkle Deep Green.

With latest technology including: rear view camera, bluetooth soundsystem, running LED lights. Experience the thrill of one of the most powerful supercharged personal watercraft in the PWC industry. The all-new, redesigned, Jet Ski Ultra 310 series represents the latest generation of the most iconic name in water-sports. This flagship platform features premium, class-leading features from nose to tail, including creature comforts for all-day fun on the water.