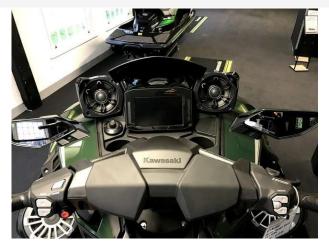

## 2024 Kawasaki Ultra 310 LX £25,099 VAT Included

JUST IN - NEW 2024 KAWASAKI 310LX // This stunning machine is presented in the new colour combination of Ebony / Metallic Gold Sparkle Deep Green.

With latest technology including: rear view camera, bluetooth soundsystem, running LED lights. Experience the thrill of one of the most powerful supercharged personal watercraft in the PWC industry. The all-new, redesigned, Jet Ski Ultra 310 series represents the latest generation of the most iconic name in water-sports. This flagship platform features premium, class-leading features from nose to tail, including creature comforts for all-day fun on the water.