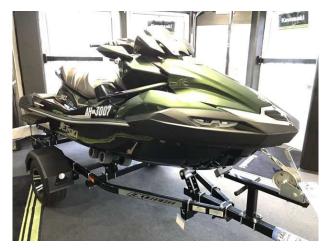

## 2024 Kawasaki Ultra 310 LX £25,099 VAT Included

JUST IN - NEW 2024 KAWASAKI 310LX // This stunning machine is presented in the new colour combination of Ebony / Metallic Gold Sparkle Deep Green.

With latest technology including: rear view camera, bluetooth soundsystem, running LED lights. Experience the thrill of one of the most powerful supercharged personal watercraft in the PWC industry. The all-new, redesigned, Jet Ski Ultra 310 series represents the latest generation of the most iconic name in water-sports. This flagship platform features premium, class-leading features from nose to tail, including creature comforts for all-day fun on the water.

Pictured with Extreme custom trailer which is available for an additional £2,278.64 inc Vat. Call 01702 258885 or email sales@boats.co.uk